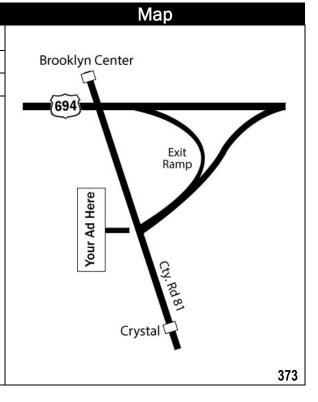

## Location

**Brooklyn Park** 

#### Read

Both Directions on Cty Rd 81 at stoplight. Directly in front of traffic off I-694 onto Cty Rd 81